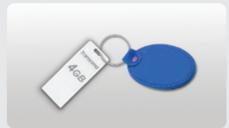

The T3's tiny size and light weight (2g) gives you the freedom to carry it in places normal flash drives just do not fit. You can simply attach it to your mobile phone or keychain or even tuck it into your wallet so you'll always have a storage device with you wherever you go. Transcend also offers a special 5-pack of T3 drives that comes with a slim-line carrying case, giving you even more options and flexibility.